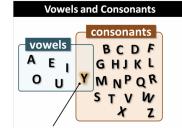

## Here's what's happening this week:

MATH: Addition and Subtraction within 20 Reading: Parts of Speech/FAST WRITING: Complete Sentences PHONICS/WORD WORK: Vowels/Consonants SOCIAL/EMOTIONAL STUDIES: Manners SPECIALISTS: PA, M, PE, S, PA